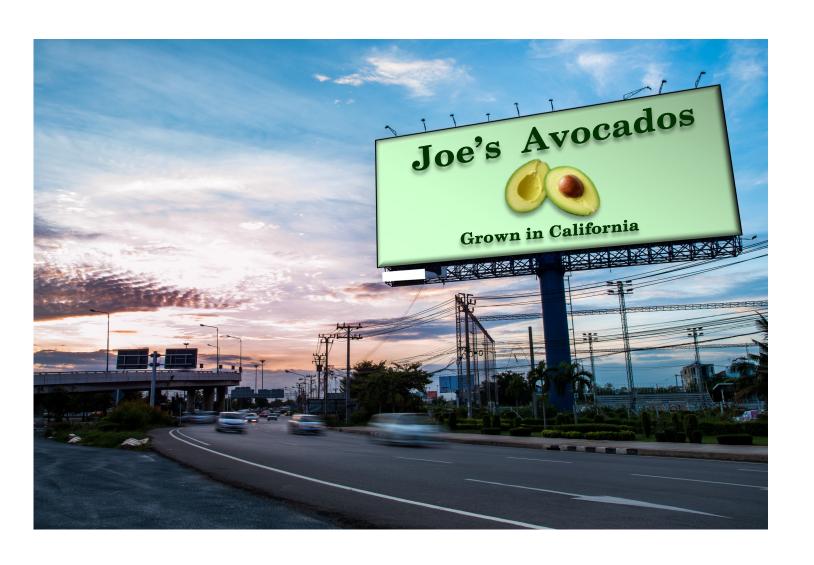

# **Simon's Super Signs**

[Street Address]
[City, ST ZIP Code]
[Phone]

**Date** 5/25/2018 **Invoice** # 212018

**Bill To: Joe's Avocados** 

[Street Address]
[City, ST ZIP Code]
[Phone]

| Qty | Description                           | Un | it Price | Liı | ne Total |
|-----|---------------------------------------|----|----------|-----|----------|
| 3   | Printing & Installation of Billboards | \$ | 1,000    | \$  | 3,000    |
| 1   | Billboard #1 - Airport HWY            | \$ | 15,000   | \$  | 15,000   |
| 1   | Billboard #2 - SE                     | \$ | 17,000   | \$  | 17,000   |
| 1   | Billboard #3 - North                  | \$ | 25,000   | \$  | 25,000   |
|     |                                       |    |          |     |          |
|     |                                       |    |          |     |          |
|     | 3 Billboards, one month - June        |    |          |     |          |
|     | Vancouver, BC area                    |    |          |     |          |