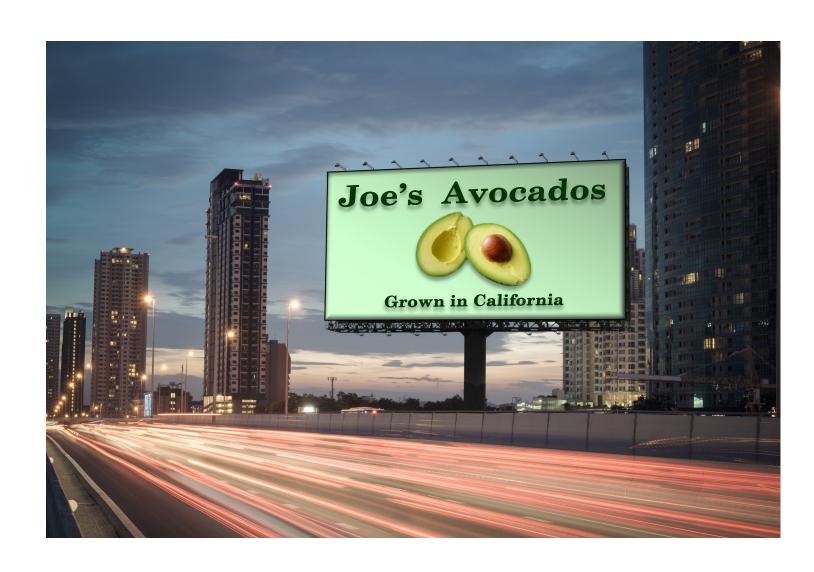

# **Simon's Super Signs**

[Street Address]
[City, ST ZIP Code]
[Phone]

**Date** 5/25/2018 **Invoice** # 212018

**Bill To: Joe's Avocados** 

[Street Address]
[City, ST ZIP Code]
[Phone]

| Qty | Description                           | Un | it Price | Liı | ne Total |
|-----|---------------------------------------|----|----------|-----|----------|
| 3   | Printing & Installation of Billboards | \$ | 1,000    | \$  | 3,000    |
| 1   | Billboard #1 - Airport HWY            | \$ | 15,000   | \$  | 15,000   |
| 1   | Billboard #2 - SE                     | \$ | 17,000   | \$  | 17,000   |
| 1   | Billboard #3 - North                  | \$ | 25,000   | \$  | 25,000   |
|     |                                       |    |          |     |          |
|     |                                       |    |          |     |          |
|     | 3 Billboards, one month - June        |    |          |     |          |
|     | Vancouver, BC area                    |    |          |     |          |